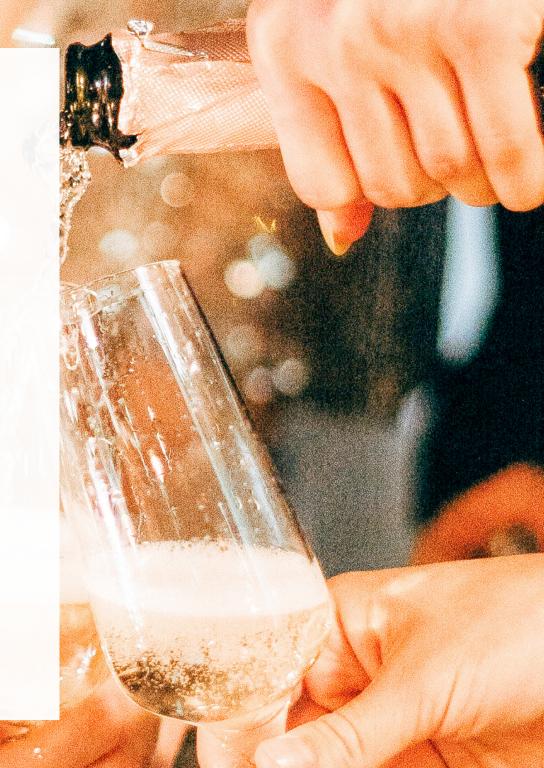

- Wine (additional \$7 per glass)
- Wine bottles on the table (prices vary)
- Open bar (\$10 per guest per hour)
- Dishes, silverware, napkins ( catering company will provide)